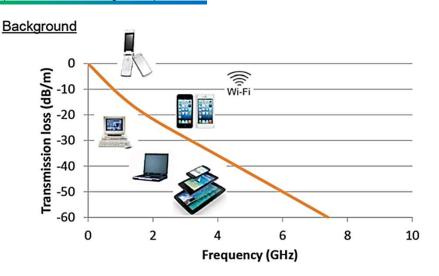

## 高頻膠(Low DK DF paste)

₃Wi-Fi6

Frequency of electronic devices and EV(Electrical Vehicle) have increasing due to needs of more bandwidth for smartphone and self-driving usage.

The higher and wider frequency use will cause more transmission loss.

## 高頻,寬頻趨勢產生更多的耗損(LOSS)

| Product                                  | Low DkDf adhesive                           |
|------------------------------------------|---------------------------------------------|
| Туре                                     | Thermal setting                             |
| Printing                                 | Slit coating, spin coating, screen printing |
| Post-cure                                | 180°C/1hr                                   |
| Peel Strength (with Cu)<br>(ASTM D-1876) | 1.7 N/mm                                    |
| Dk @ 10GHz                               | 2.8                                         |
| Df @ 10GHz                               | <0.004                                      |
| Water absorption (ASTM D570)             | 0.18%                                       |